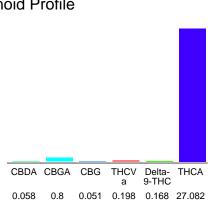

#### Cannabinoid Profile

#### Cannabinoid Profile by HPLC

0.17%

Delta-9-THC

0.00%

**CBD** 

28.36%

**Total Cannabinoids** 

| Cannabinoid          | % wt  | mg/g   |
|----------------------|-------|--------|
| CBDA                 | 0.058 | 0.58   |
| CBGA                 | 0.8   | 8.0    |
| CBG                  | 0.051 | 0.51   |
| THCVa                | 0.198 | 1.98   |
| Delta-9-THC          | 0.168 | 1.68   |
| THCA                 | 27.08 | 270.82 |
| Total Cannabinoids   | 28.36 | 283.6  |
| Calculated Total THC | 23.92 | 239.19 |
| Calculated CBD Yield | 0.05  | 0.51   |
|                      |       |        |