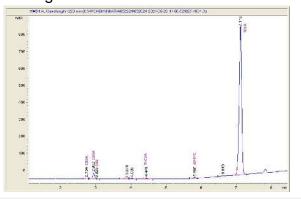

# KMS AG Consulting

### Sample 596-052324-150

Rude Boi

Sample Submitted: 05-23-2024; Report Date: 05-24-2024

## Rude Boi

Plant Material: Hemp Flower

#### Chromatogram



#### Cannabinoid Profile



#### Cannabinoid Profile by HPLC

0.17%

Delta-9-THC

0.00%

**CBD** 

28.36%

**Total Cannabinoids** 

| Cannabinoid          | % wt  | mg/g   |
|----------------------|-------|--------|
| CBDA                 | 0.058 | 0.58   |
| CBGA                 | 0.8   | 8.0    |
| CBG                  | 0.051 | 0.51   |
| THCVa                | 0.198 | 1.98   |
| Delta-9-THC          | 0.168 | 1.68   |
| THCA                 | 27.08 | 270.82 |
| Total Cannabinoids   | 28.36 | 283.6  |
| Calculated Total THC | 23.92 | 239.19 |
| Calculated CBD Yield | 0.05  | 0.51   |
|                      |       |        |

Calculated Total THC = Delta-9-THC + 0.877 \* THCA Calculated Maximum CBD Yield = CBD + 0.877 \* CBDA

Marin Analytics, LLC

250 Bel Marin Keys Blvd, Suite D4 No