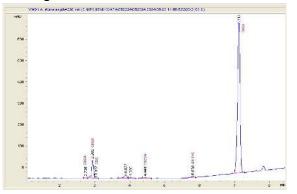

## KMS AG Consulting

## Sample 596-052324-153

**Groovy Grapes** 

Sample Submitted: 05-23-2024; Report Date: 05-24-2024

# **Groovy Grapes**

Plant Material: Hemp Flower

#### Chromatogram



## Cannabinoid Profile



### Cannabinoid Profile by HPLC

0.23%

Delta-9-THC

0.00%

**CBD** 

28.93%

**Total Cannabinoids** 

| Cannabinoid          | % wt  | mg/g   |
|----------------------|-------|--------|
| CBDA                 | 0.049 | 0.49   |
| CBGA                 | 2.336 | 23.36  |
| CBG                  | 0.199 | 1.99   |
| THCVa                | 0.177 | 1.77   |
| Delta-9-THC          | 0.227 | 2.27   |
| THCA                 | 25.94 | 259.38 |
| Total Cannabinoids   | 28.93 | 289.3  |
| Calculated Total THC | 22.97 | 229.75 |
| Calculated CBD Yield | 0.04  | 0.43   |
|                      |       |        |

Calculated Total THC = Delta-9-THC + 0.877 \* THCA Calculated Maximum CBD Yield = CBD + 0.877 \* CBDA

Marin Analytics, LLC

250 Bel Marin Keys Blvd, Suite D4 Novat