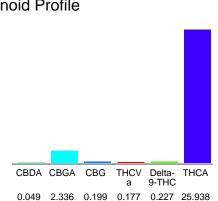

## Cannabinoid Profile

### Cannabinoid Profile by HPLC

0.23%

Delta-9-THC

0.00%

**CBD** 

28.93%

**Total Cannabinoids** 

| Cannabinoid          | % wt  | mg/g   |
|----------------------|-------|--------|
| CBDA                 | 0.049 | 0.49   |
| CBGA                 | 2.336 | 23.36  |
| CBG                  | 0.199 | 1.99   |
| THCVa                | 0.177 | 1.77   |
| Delta-9-THC          | 0.227 | 2.27   |
| THCA                 | 25.94 | 259.38 |
| Total Cannabinoids   | 28.93 | 289.3  |
| Calculated Total THC | 22.97 | 229.75 |
| Calculated CBD Yield | 0.04  | 0.43   |
|                      |       |        |